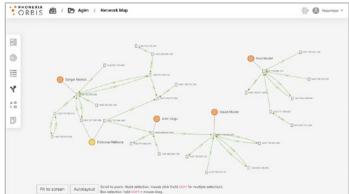

#### **Case Network Visualization**

Understanding the relationships between the persons of interest can be a great challenge. Phonexia Orbis provides an easy-to-comprehend network map functionality to visualize and report all the links clearly.