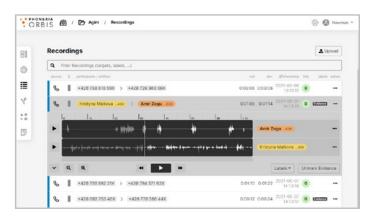

#### **Innovative Audio Analysis**

Uncover the parts of interest instantly with automatic analysis of an entire set of audio recordings with Phonexia's cutting-edge, Al-powered voice biometrics and speech technologies.

#### **Detection of Identical Voices**

Never miss a person of interest's voice with the automatic detection of the same voice biometrics patterns across the investigated set of audio recordings that groups identical voices together.

### **Smart Audio Player**

Audio recordings do not contain 100% of speech from the beginning to end. Phonexia Orbis makes your investigations faster with a smart audio player that detects the speech occurrences for you to listen to.